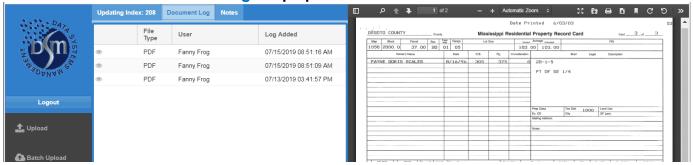

LL TEXT SEARCHABLE anywhere anytime Graphical Browser Access to Documents such as Property Card & Mobile Home Records electronically stored on a Secure Cloud Server.



- Scan Property Cards and tax documents and easily upload image
- Unlimited user license allows browser access to cards from any PC Anywhere
- Search by user defined index or utilize FULL TEXT SEARCH within the card
- Document LOG function keeps all original documents as new ones are added
- NEVER LOSE A CARD as documents are backed up daily
- Define your own security, index, and retrieval options
- Optionally offer public access via the internet

**Local Software Solutions Since 1984** 



#### Search & filter documents via Defined Indexes or FULL TEXT SEARCH



### **Document Log keeps previous documents for retrieval**



### **User Defined Folder, Sub-Folder, and Indexes**



## **Easily BATCH UPLOAD Multiple Files**

| PANAMA SALAN |              | Folde | Tax Records     | ▼ Sub-Folder: | Property Cards | ~ | Browse | 1 Upload | O Abort | Ren      | nove selected   | Remove all |    |
|----------------------------------------------------------------------------------------------------------------------------------------------------------------------------------------------------------------------------------------------------------------------------------------------------------------------------------------------------------------------------------------------------------------------------------------------------------------------------------------------------------------------------------------------