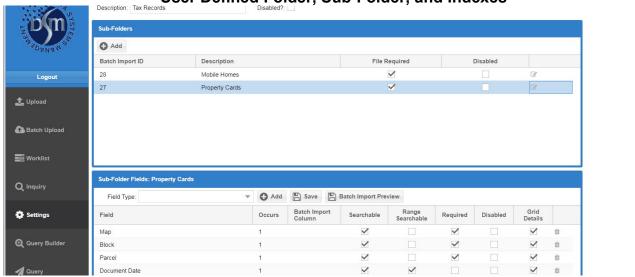

cess to Documents such as Property Card & Mobile Home Records electronically stored on a Secure Cloud Server.



- Scan Property Cards and tax documents and easily upload image
- Unlimited user license allows browser access to cards from any PC Anywhere
- Search by user defined index or utilize FULL TEXT SEARCH within the card
- Document LOG function keeps all original documents as new ones are added
- NEVER LOSE A CARD as documents are backed up daily
- Define your own security, index, and retrieval options
- Optionally offer public access via the internet

**Local Software Solutions Since 1984** 



#### Search & filter documents via Defined Indexes or FULL TEXT SEARCH



### **Document Log keeps previous documents for retrieval**



### **User Defined Folder, Sub-Folder, and Indexes**



## **Easily BATCH UPLOAD Multiple Files**

| PANAMA SALAN |              | Folde | Tax Records     | ▼ Sub-Folder: | Property Cards | ~ | Browse | 1 Upload | O Abort | Ren      | nove selected   | Remove all |    |
|------------------------------------------------------------------------------------------------------------------------------------------------------------------------------------------------------------------------------------------------------------------------------------------------------------------------------------------------------------------------------------------------------------------------------------------------------------------------------------------------------------------------------------------------------------------------------------------------------