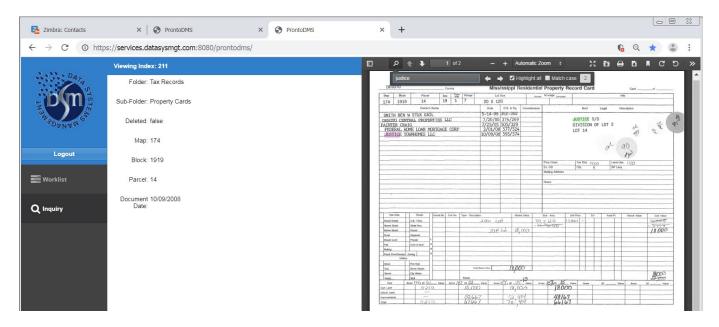

# **Document Management System**

FULL TEXT SEARCHABLE anywhere anytime Graphical Browser Access to Documents such as Property Card & Mobile Home Records electronically stored on a Secure Cloud Server.

- Scan Property Cards and tax documents and easily upload image
- Unlimited user license allows browser access to cards from any PC Anywhere
- Search by user defined index or utilize FULL TEXT SEARCH within the card
- Document LOG function keeps all original documents as new ones are added
- NEVER LOSE A CARD as documents are backed up daily
- Define your own security, index, and retrieval options
- Optionally offer public access via the internet

#### Search & filter documents via Defined Indexes or FULL TEXT SEARCH