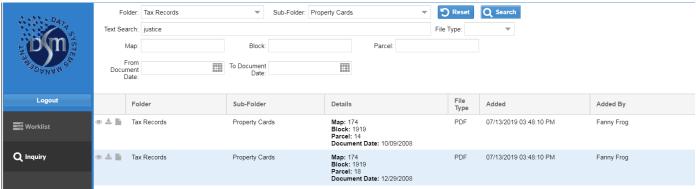

S**

TAX ASSESSOR EDITION

# **Document Management System**

FULL TEXT SEARCHABLE anywhere anytime Graphical Browser Access to Documents such as Property Card & Mobile Home Records electronically stored on a Secure Cloud Server.



- Scan Property Cards and tax documents and easily upload image
- Unlimited user license allows browser access to cards from any PC Anywhere
- Search by user defined index or utilize FULL TEXT SEARCH within the card
- Document LOG function keeps all original documents as new ones are added
- NEVER LOSE A CARD as documents are backed up daily
- Define your own security, index, and retrieval options
- Optionally offer public access via the internet

**Local Software Solutions Since 1984** 



#### Search & filter documents via Defined Indexes or FULL TEXT SEARCH



### **Document Log keeps previous documents for retrieval**



### **User Defined Folder, Sub-Folder, and Indexes**



## **Easily BATCH UPLOAD Multiple Files**

| PANAMA SALAN |              | Folde | Tax Records     | ▼ Sub-Folder: | Property Cards | ~ | Browse | 1 Upload | O Abort | Ren      | nove selected   | Remove all |    |
|-------------------------------------------------------------------------------------------------------------------------------------------------------------------------------------------------------------------------------------------------------------------------------------------------------------------------------------------------------------------------------------------------------------------------------------------------------------------------------