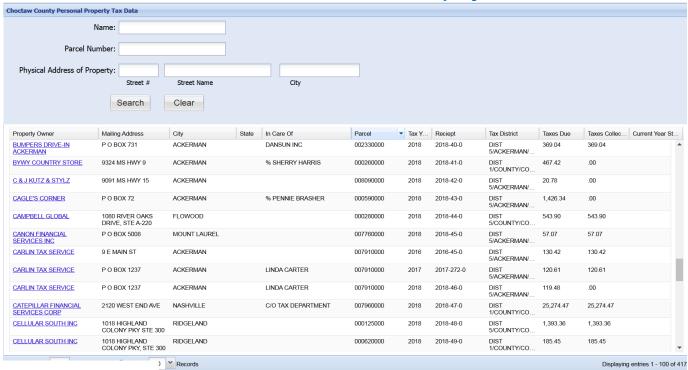

### **Business Personal Property Tax Inquiry**

An advanced Cloud Web Server application that provides a method for the Public to easily access and electronically pay Business Personal Property Tax via the internet thereby avoiding phone calls and trips to the Tax Office.

#### Web Browser Search & Inquiry

- Public or Private Browser Access to Current Tax Information
- Advanced "Search" by Name, Parcel, Address, or City
- Dual Search "Filter" provides Name Search within City
- Local files automatically uploaded to Cloud Web Server
- "Print this Page" function provides easy printing of tax receipt
- Customizable Header and Footer
- Custom Integration to 3<sup>rd</sup> party Electronic Payment Processors

### **PUBLIC CAN EASILY VIEW, PRINT, or PAY**

Tax Year: 2018

County Name: CHOCTAW

Name: BYWY COUNTRY STORE
In Care Of: % SHERRY HARRIS

Physical Address:

Mailing Address: 9324 MS HWY 9
City/St/Zip: ACKERMAN, MS